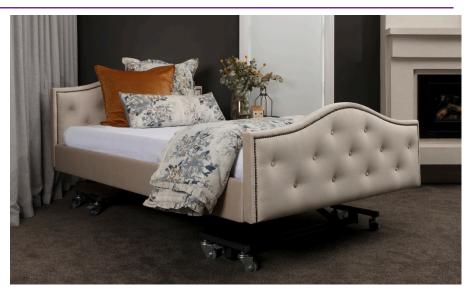

The IC333 is a four function bed in a range of sizes, colours and accessories. This innovative design combines aesthetic appeal with all the essential features. With its ultra-low height, four-functions, and ample under-bed clearance, this bed offers the perfect blend of aesthetics and functionality.

## CHOICE OF HEADBOARD/FOOTBOARD DESIGN

**3 BUTTON WITH CURVE** 

STANDARD

KARLSTEAD

AMSTERDAM

COLOGNE

icaremedicalgroup.com

High Side Rail Low Side Rail Bed Stick U-Assist Rail Over Bed Pole Full Length Side Rails Headboard/Footboard Slide-Out Side Rail Over Bed Tables Extra Long Bolsters Bedside Pouch Bedside Folding Shelf Bedside Tables Blanket Cradle