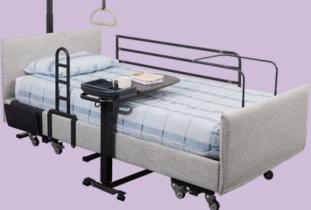

The IC333 is a four function bed in a range of sizes, colours and accessories. This innovative design combines aesthetic appeal with all the essential features. With its ultra-low height, four-functions, and ample under-bed clearance, this bed offers the perfect blend of aesthetics and functionality.

## CHOICE OF HEADBOARD/FOOTBOARD DESIGN

**3 BUTTON WITH CURVE** 

STANDARD

KARLSTEAD

AMSTERDAM

COLOGNE

icaremedicalgroup.com

High Side Rail Low Side Rail Bed Stick U-Assist Rail Over Bed Pole Full Length Side Rails Headboard/Footboard Slide-Out Side Rail Over Bed Tables Extra Long Bolsters Bedside Pouch Bedside Folding Shelf Bedside Tables Blanket Cradle