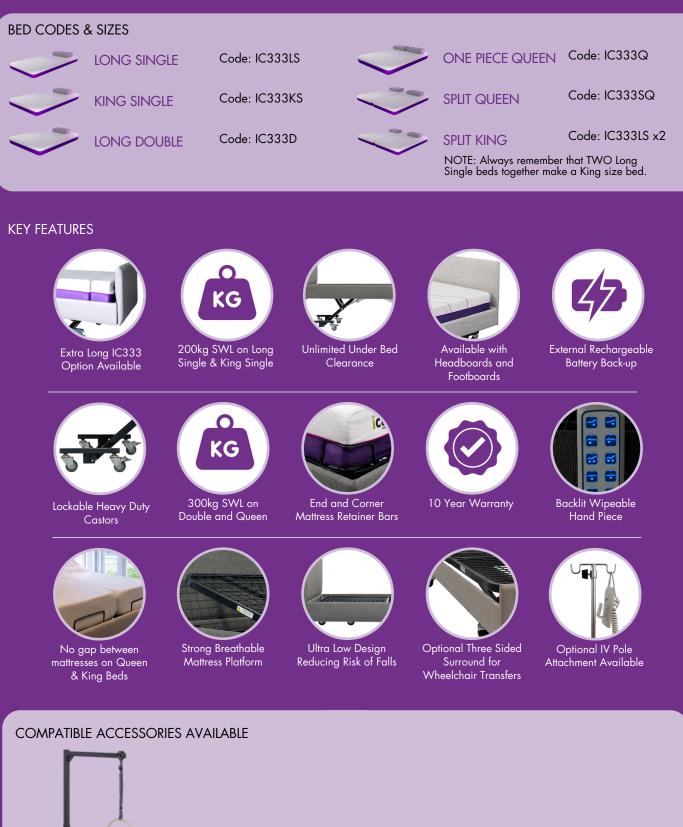

The IC333 is a four function bed in a range of sizes, colours and accessories. This innovative design combines aesthetic appeal with all the essential features. With its ultra-low height, four-functions, and ample under-bed clearance, this bed offers the perfect blend of aesthetics and functionality.