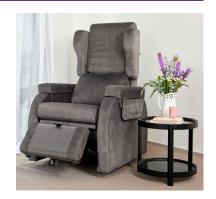

## VFIT SEATING SYSTEMS

The VFit range is a modular medical chair range that offers customisable comfort with removable components, adjustable features, and innovative support technologies. It is perfect for both in-home and facility use.

## **KEY FEATURES**

- 170kg Weight Rating
- Versatile applications with removable pocket and cover. Removable arm top and can be non-fixed for positioning.
- Removable sides with handle for easy transfers or hoists, left and right (note: handles can be used for repositioning in chair).
- Central locking with dual wheel system allowing the chair to be moved effortless.
- · Caregiver Push Bar
- Heel Pressure Relief
- · Zero gravity positioning
- · Anti-shear fabric upholstery
- Full range of cushion supports and positioning aids.