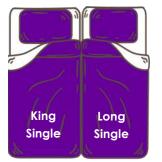

# COMPANION PARTNER SET-UP

Bringing innovative solutions to patient comfort and care at home.

## Care PARTNER SIDE x SIDE CONFIGURATIONS

All Icare Beds can be made for couples to sleep side by side with no gap between mattresses. You simply choose in 3 steps.

- 1. Choose which model each partner wants.
- 2. Choose the bed size (long single or king single)
- Choose which side each partner will be sleeping on. This can be filled out on the Icare Partner Diagram form (see across page)

Note: Headboards are sold as a separate item and only can be sold to fit each side. You cannot get a one piece headboard for Partner bed configurations.



#### SIDE x SIDE SIZE CONFIGURATIONS:



Note: This makes a king size bed

#### MODEL CONFIGURATIONS:









ICARE MEDICAL GROUP - HOMECARE BEDS & MATTRESSES CATALOGUE



# **Process for ordering:**

### STEP 1: THE PATIENT

First step is to find out the needs and requirements of the patient, and determine the bed that best suits the level of care they need. Also note what rails or self help needed.

#### STEP 2: THE PARTNER

Secondly find a bed that suits the partner.



### STEP 3: THE BEDS

Now you have established which bed suits the patient and which for the partner, there are several options to select.

- 1. Which side preference for sleeping?
- 2. What colour they'd like the beds?
- 3. Do they need fabric or vinyl?

You will need to complete the BED DESIGN form.

### STEP 4: ADDITIONAL REQUIREMENTS

To supply the client with maximum comfort and care, we recommend pairing with Icare Pil