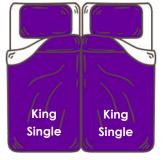

# COMPANION PARTNER SET-UP

Bringing innovative solutions to patient comfort and care at home.

## Care PARTNER SIDE x SIDE CONFIGURATIONS

All Icare Beds can be made for couples to sleep side by side with no gap between mattresses. You simply choose in 3 steps.

- 1. Choose which model each partner wants.
- 2. Choose the bed size (long single or king single)
- Choose which side each partner will be sleeping on. This can be filled out on the Icare Partner Diagram form (see across page)

Note: Headboards are sold as a separate item and only can be sold to fit each side. You cannot get a one piece headboard for Partner bed configurations.



#### SIDE x SIDE SIZE CONFIGURATIONS:



Note: This makes a king size bed

#### MODEL CONFIGURATIONS:









ICARE MEDICAL GROUP - HOMECARE BEDS & MATTRESSES CATALOGUE



# **Process for ordering:**

### STEP 1: THE PATIENT

First step is to find out the needs and requirements of the patient, and determine the bed that best suits the level of care they need. Also note what rails or self help needed.

#### STEP 2: THE PARTNER

Secondly find a bed that suits the partner.



### STEP 3: THE BEDS

Now you have established which bed suits the patient and which for the partner, there are several options to select.

- 1. Which side preference for sleeping?
- 2. What colour they'd like the beds?
- 3. Do they need fabric or vinyl?

You will need to complete the BED DESIGN form.

### STEP 4: ADDITIONAL REQUIREMENTS

To supply the client with maximum comfort and care, we recommend pairing with Icare P