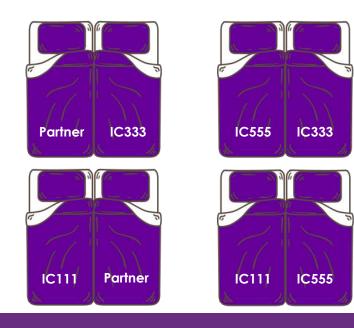

## Care PARTNER SIDE x SIDE CONFIGURATIONS

All Icare Beds can be made for couples to sleep side by side with no gap between mattresses. You simply choose in 3 steps.

- 1. Choose which model each partner wants.
- 2. Choose the bed size (long single or king single)
- Choose which side each partner will be sleeping on. This can be filled out on the Icare Partner Diagram form (see across page)

Note: Headboards are sold as a separate item and only can be sold to fit each side. You cannot get a one piece headboard for Partner bed configurations.

#### MODEL CONFIGURATIONS:

ICARE MEDICAL GROUP - HOMECARE BEDS & MATTRESSES CATALOGUE