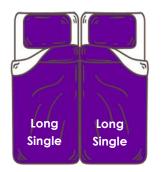

# COMPANION PARTNER SET-UP

Bringing innovative solutions to patient comfort and care at home.

## Care PARTNER SIDE x SIDE CONFIGURATIONS

All Icare Beds can be made for couples to sleep side by side with no gap between mattresses. You simply choose in 3 steps.

- 1. Choose which model each partner wants.
- 2. Choose the bed size (long single or king single)
- Choose which side each partner will be sleeping on. This can be filled out on the Icare Partner Diagram form (see across page)

Note: Headboards are sold as a separate item and only can be sold to fit each side. You cannot get a one piece headboard for Partner bed configurations.



#### SIDE x SIDE SIZE CONFIGURATIONS:



Note: This makes a king size bed

#### MODEL CONFIGURATIONS:









ICARE MEDICAL GROUP - HOMECARE BEDS & MATTRESSES CATALOGUE



# **Process for ordering:**

### STEP 1: THE PATIENT

First step is to find out the needs and requirements of the patient, and determine the bed that best suits the level of care they need. Also note what rails or self help needed.

#### STEP 2: THE PARTNER

Secondly find a bed that suits the partner.



### STEP 3: THE BEDS

Now you have established which bed suits the patient and which for the partner, there are several options to select.

- 1. Which side preference for sleeping?
- 2. What colour they'd like the beds?
- 3. Do they need fabric or vinyl?

You will need to complete the BED DESIGN form.

### STEP 4: ADDITIONAL REQUIREMENTS

To supply the clien