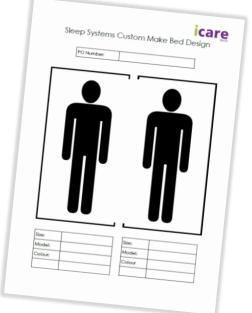

- 2. What colour they'd like the beds?
- 3. Do they need fabric or vinyl?

You will need to complete the BED DESIGN form.

### STEP 4: ADDITIONAL REQUIREMENTS

To supply the client with maximum comfort and care, we recommend pairing with Icare Pillows, and checking with the client if they need mattress protectors, absorbent bed pads or other products to help.

### STEP 5: CHECK THE DETAILS

Please take a moment to run through with the client and/ or OT to clarify any final discrepancies.

- Bed model for patient
  - Bed model for partner
  - Bed sizes
  - Side sleeping preferences
  - Fabric or Vinyl & which colour
  - Headboard or Footboard
  - Rails and accessories
  - Additional products including pillows cushions
  - Bed Protection

Thank you, we appreciate your attention to detail.