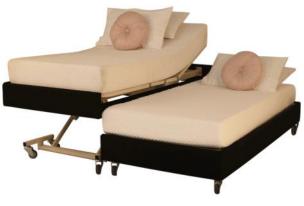

# COMPANION PARTNER SET-UP

Bringing innovative solutions to patient comfort and care at home.

## Care PARTNER SIDE x SIDE CONFIGURATIONS

All Icare Beds can be made for couples to sleep side by side with no gap between mattresses. You simply choose in 3 steps.

- 1. Choose which model each partner wants.
- 2. Choose the bed size (long single or king single)
- Choose which side each partner will be sleeping on. This can be filled out on the Icare Partner Diagram form (see across page)